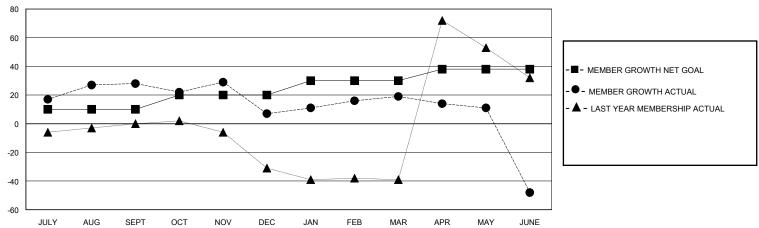

## District 4 C5

Results as of: 6/30/2024

| GMT:      | LOCATION CALIFORNIA  | GMT CA  |
|-----------|----------------------|---------|
| Calvi I . | LOCATION OALII OINIA | CIVITOR |

| Clubs                 |               |           |               | Members               |                       |                         |                                                    |  |
|-----------------------|---------------|-----------|---------------|-----------------------|-----------------------|-------------------------|----------------------------------------------------|--|
| RESULTS FOR 2023-2024 |               |           |               | RESULTS FOR 2023-2024 |                       |                         |                                                    |  |
| QUARTER               | NEW CLUB GOAL | NEW CLUBS | DROPPED CLUBS | QUARTER MEMB          | ER GROWTH NET<br>GOAL | MEMBER GROWTH<br>ACTUAL | DROPPED<br>MEMBERS ACTUAL<br>(including transfers) |  |
| JULY/AUG/SEPT         | 0             | 0         | 2             | JULY/AUG/SEPT         | 10                    | 63                      | 30                                                 |  |
| OCT/NOV/DEC           | 0             | 0         | 0             | OCT/NOV/DEC           | 10                    | 19                      | 39                                                 |  |
| JAN/FEB/MAR           | 0             | 0         | 0             | JAN/FEB/MAR           | 10                    | 35                      | 17                                                 |  |
| APR/MAY/JUNE          | 1             | 0         | 0             | APR/MAY/JUNE          | 8                     | 27                      | 86                                                 |  |